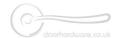

# **Lockable Casement Window Fastener Ball Design**

V1008L MP/HP-PC

Heritage Brass Lockable Casement Window Fastener Ball Weather Stripped Design Polished Chrome finish

Material: Finish:

Solid Brass Polished Chrome

### **Available Finishes**

Unlacquered Brass

**Product Dimensions** (All dimensions are in millimeters unless otherwise indicated)

126 **Backplate Width** 42 Length 18 Projection

#### **Useful Information**

- This is not a security lock
- This pivoted handle is suitable for both LH and RH openings
- Suitable for Weather Stripped Windows

#### **Box Contains**

- 1 x Casement Fastener
- All fixing screws and fasteners

+44 (0) 1384 247805 www.doorhardware.co.uk info@doorhardware.co.uk

Property of M Marcus Ltd. ©