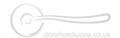

# **Lockable Casement Window Fastener Ball Design**

V1008L MP/HP-PB

Heritage Brass Lockable Casement Window Fastener Ball Weather Stripped Design Polished Brass finish

Material: Finish: Solid Brass Polished Brass

## **Useful Information**

- This is not a security lock
- This pivoted handle is suitable for both LH and RH openings
- Suitable for Weather Stripped Windows

## **Box Contains**

- 1 x Casement Fastener
- All fixing screws and fasteners

+44 (0) 1384 247805 www.doorhardware.co.uk info@doorhardware.co.uk

Property of M Marcus Ltd. ©