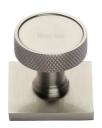

# Florence Knurled Cabinet Knob with Square Backplate

SQ4648-SN

Heritage Brass Cabinet Knob Florence Knurled Design with Square Backplate 32mm Satin Nickel finish

Material: Finish: Solid Brass Satin Nickel

#### **Available Finishes**

Polished Nickel Finish

**Product Dimensions** (All dimensions are in millimeters unless otherwise indicated)

33 Maximum Diameter 32 38 Projection Base