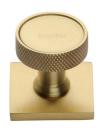

# Florence Knurled Cabinet Knob with Square Backplate

SQ4648-SB

Heritage Brass Cabinet Knob Florence Knurled Design with Square Backplate 32mm Satin Brass finish

Material:Finish:Solid BrassSatin Brass