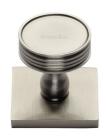

# **Venetian Cabinet Knob with Square Backplate**

SQ4547-SN

Heritage Brass Cabinet Knob Venetian Design with Square Backplate 32mm Satin Nickel finish

Material:Finish:Solid BrassSatin Nickel

#### **Available Finishes**

**Product Dimensions** (All dimensions are in millimeters unless otherwise indicated)

Projection 36 Maximum Diameter 32 Base 38