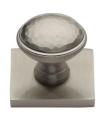

# **Diamond Cut Cabinet Knob with Square Backplate**

SQ4545-SN

Heritage Brass Cabinet Knob Diamond Cut Design with Square Backplate 32mm Satin Nickel finish

Material:Finish:Solid BrassSatin Nickel

#### **Available Finishes**

Polished Nickel Finish

**Product Dimensions** (All dimensions are in millimeters unless otherwise indicated)

Projection 32 Maximum Diameter 31 Base 38