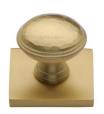

# **Diamond Cut Cabinet Knob with Square Backplate**

SQ4545-SB

Heritage Brass Cabinet Knob Diamond Cut Design with Square Backplate 32mm Satin Brass finish

Material:Finish:Solid BrassSatin Brass

#### **Available Finishes**

Polished Nickel Finish

**Product Dimensions** (All dimensions are in millimeters unless otherwise indicated)

Projection 32 Maximum Diameter 31 Base 38

#### Satin Brass

A modern alternative to the traditional polished brass, this attractive brushed texture beautifully mellows and adds warmth to both a traditional and a soft contemporary décor.