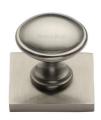

# **Domed Cabinet Knob with Square Backplate**

SQ3950-SN

Heritage Brass Cabinet Knob Domed Design with Square Backplate 32mm Satin Nickel finish

Material:Finish:Solid BrassSatin Nickel

#### **Available Finishes**

Polished Nickel Finish

**Product Dimensions** (All dimensions are in millimeters unless otherwise indicated)

Projection 34 Maximum Diameter 32 Base 38