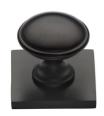

# **Domed Cabinet Knob with Square Backplate**

SQ3950-MB

Heritage Brass Cabinet Knob Domed Design with Square Backplate 32mm Matt Bronze finish

Material:Finish:Solid BrassMatt Bronze

#### **Matt Bronze**

An aged finish on brass creating a vintage appearance, yet one that also looks outstanding in contemporary schemes. Over a period of time the bronze colour will lighten along any edges and surfaces that are frequently touched and create a naturally aged appearance highlighting frequently touched areas and exposing the brass below.