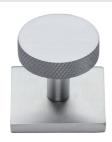

# **Knurled Disc Cabinet Knob with Square Backplate**

SQ3884-SC

Heritage Brass Cabinet Knob Disc Knurled Design with Square Backplate 32mm Satin Chrome finish

Material:Finish:Solid BrassSatin Chrome

#### **Available Finishes**

Polished Nickel Finish

**Product Dimensions** (All dimensions are in millimeters unless otherwise indicated)

Projection 33 Maximum Diameter 32 Base 38