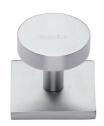

# **Disc Cabinet Knob With Square Backplate**

SQ3880-SC

Heritage Brass Cabinet Knob Disc Design with Square Backplate 32mm Satin Chrome finish

Material:Finish:Solid BrassSatin Chrome

#### Satin Chrome

The brush marks of satin chrome will appeal to those who favour an industrial yet contemporary chrome finish. Satin Chrome Finish is also less prone to finger marks than polished chrome.