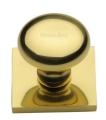

# **Victorian Round Cabinet Knob with Square Backplate**

SQ113-PB

Heritage Brass Cabinet Knob Victorian Round Design with Square Backplate 32mm Polished Brass finish

Material:Finish:Solid BrassPolished Brass

#### **Available Finishes**

Polished Brass

Polished Nickel Finish

**Product Dimensions** (All dimensions are in millimeters unless otherwise indicated)

Projection 33 Maximum Diameter 32 Base 38