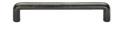

# **Rustic Bronze Round Cabinet Pull Handle**

RPW331 96

Rustic Pewter Cabinet Pull Round Design 96mm CTC

Material:Finish:Solid BronzeRustic Pewter

#### **Product Dimensions** (All dimensions are in millimeters unless otherwise indicated)

Length109CTC96Projection35Maximum Diameter13Base13