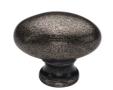

# **Rustic Bronze Oval Cabinet Knob**

RPW118 38

Rustic Pewter Cabinet Knob Oval Design 38mm

Material:Finish:Solid BronzeRustic Pewter

## **Product Dimensions** (All dimensions are in millimeters unless otherwise indicated)

Length 38 Width 24 Projection 24 Base 18