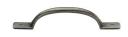

# **Rustic Bronze Russell Cabinet Pull Handle**

RPW1090 158

Rustic Pewter Cabinet Pull Russell Design 158mm

Material:Finish:Solid BronzeRustic Pewter

#### **Product Dimensions** (All dimensions are in millimeters unless otherwise indicated)

Length 158 Width 14 Projection 35