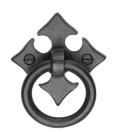

# **Rustic Bronze Fleur-De-Lys Cabinet Ring Drop Pull**

RDB6331

Rustic Dark Bronze Fleur-De-Lys Cabinet Ring Drop Pull

Material: Finish:

Solid Bronze Rustic Dark Bronze

## **Available Finishes**

Rustic Dark Bronze

k Bronze Rustic Pewter

**Product Dimensions** (All dimensions are in millimeters unless otherwise indicated)

Length57Projection25