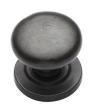

# **Rustic Bronze Round Cabinet Knob on Rose**

RDB613 38

Rustic Dark Bronze Cabinet Knob Round Design on Rose 38mm

Material: Finish:

Solid Bronze Rustic Dark Bronze

### **Product Dimensions** (All dimensions are in millimeters unless otherwise indicated)

Projection 39 Maximum Diameter 38 Base 38