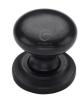

# **Rustic Bronze Round Cabinet Knob on Rose**

RDB613 32

Rustic Dark Bronze Cabinet Knob Round Design on Rose 32mm

Material: Finish:

Solid Bronze Rustic Dark Bronze