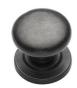

# **Rustic Bronze Round Cabinet Knob on Rose**

RDB613 25

Rustic Dark Bronze Cabinet Knob Round Design on Rose 25mm

Material: Finish:

Solid Bronze Rustic Dark Bronze