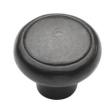

# **Rustic Bronze Newport Cabinet Knob**

RDB3990 38

Rustic Dark Bronze Cabinet Knob Newport Design 38mm

Material: Finish:

Solid Bronze Rustic Dark Bronze