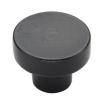

# **Rustic Bronze Round Disc Cabinet Knob**

RDB3880 32

Rustic Dark Bronze Cabinet Knob Round Disc Design 32mm

Material: Finish:

Solid Bronze Rustic Dark Bronze