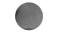

# **Rustic Bronze Square Cabinet Knob**

RDB3674 38

Rustic Dark Bronze Cabinet Knob Square Design 38mm

Material: Finish:

Solid Bronze Rustic Dark Bronze

## **Available Finishes**





Rustic Dark Bronze

Rustic Pewter

#### **Available Sizes**





32 mm

38 mm

#### **Product Dimensions** (All dimensions are in millimeters unless otherwise indicated)

Length 38 Width 38 Projection 24 Base 16

## **About the Finish**

### **Rustic Dark Bronze**

Our Dark Bronze patinas is hand applied on the metal to create a naturally aged appearance. Dark bronze is a living finish and will lighten where touched frequently.

## **Box Contains**

- 1 x Cabinet Knob
- All fixing screws and fasteners

+44 (0)1384 247805 www.doorhardware.co.uk info@doorhardware.co.uk

Property of M Marcus Ltd. ©