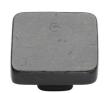

# **Rustic Bronze Square Cabinet Knob**

RDB3674 38

Rustic Dark Bronze Cabinet Knob Square Design 38mm

Material: Finish:

Solid Bronze Rustic Dark Bronze

#### **Product Dimensions** (All dimensions are in millimeters unless otherwise indicated)

Length 38 Width 38 Projection 24 Base 16