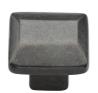

# **Rustic Bronze Cabinet Knob Trapezoid Design**

RDB3625

Rustic Dark Bronze Cabinet Knob Trapezoid Design 32mm

Material: Finish

Solid Bronze Rustic Dark Bronze

#### **Rustic Dark Bronze**

Our Dark Bronze patinas is hand applied on the metal to create a naturally aged appearance. Dark bronze is a living finish and will lighten where touched frequently.