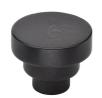

# **Rustic Bronze Cabinet Knob Round Stepped Design**

RDB3624 32

Rustic Dark Bronze Cabinet Knob Round Stepped Design 32mm

Material: Finish:

Solid Bronze Rustic Dark Bronze

#### **Available Sizes**

32 mm

38 mm

**Product Dimensions** (All dimensions are in millimeters unless otherwise indicated)

Projection 25 Maximum Diameter 32 Base 16