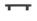

# **Rustic Bronze Round T-Bar Cabinet Pull Handle**

RDB361 96

Rustic Dark Bronze Cabinet Pull Round T-Bar Design 96mm CTC

Material: Finish:

Solid Bronze Rustic Dark Bronze

#### **Product Dimensions** (All dimensions are in millimeters unless otherwise indicated)

Length138CTC96Projection35Maximum Diameter12

Base 15