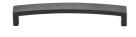

# **Rustic Bronze Cabinet Pull Metro Design**

RDB3476 160

Rustic Dark Bronze Cabinet Pull Metro Design 160mm CTC

Material: Finish:

Solid Bronze Rustic Dark Bronze

### **Product Dimensions** (All dimensions are in millimeters unless otherwise indicated)

 Length
 179
 CTC
 160
 Width
 19
 Projection
 28

Base 19