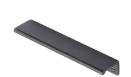

# **Rustic Bronze Rustic Edge Cabinet Pull**

RDB3384 152

Rustic Dark Bronze Edge Cabinet Pull 152mm

Material: Finish:

Solid Bronze Rustic Dark Bronze

#### **Product Dimensions** (All dimensions are in millimeters unless otherwise indicated)

Length 152 Width 30 Projection 28