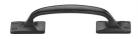

# **Rustic Bronze Offset Cabinet Pull Handle**

RDB1145 210

Rustic Dark Bronze Cabinet Pull Offset Design 210mm

Material: Finish:

Solid Bronze Rustic Dark Bronze

### **Product Dimensions** (All dimensions are in millimeters unless otherwise indicated)

Length 210 Projection 35 Maximum Diameter 13 Base 45