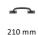

### **Product Dimensions** (All dimensions are in millimeters unless otherwise indicated)

Length 210 Projection 35 Maximum Diameter 13 Base 45