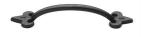

# **Rustic Bronze Fleur-De-Lys Cabinet Pull Handle**

RDB1092 203

Rustic Dark Bronze Cabinet Pull Fleur-de-lys Design 203mm

Material: Finish

Solid Bronze Rustic Dark Bronze

#### **Product Dimensions** (All dimensions are in millimeters unless otherwise indicated)

Length 200 Width 9 Projection 25

### **Rustic Dark Bronze**

Our Dark Bronze patinas is hand applied on the metal to create a naturally aged appearance. Dark bronze is a living finish and will lighten where touched frequently.