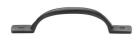

# **Rustic Bronze Russell Cabinet Pull Handle**

RDB1090 203

Rustic Dark Bronze Cabinet Pull Russell Design 203mm

Material: Finish:

Solid Bronze Rustic Dark Bronze

#### **Product Dimensions** (All dimensions are in millimeters unless otherwise indicated)

**Length** 203 **Width** 14 **Projection** 35 **Base** 30