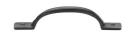

# **Rustic Bronze Russell Cabinet Pull Handle**

RDB1090 158

Rustic Dark Bronze Cabinet Pull Russell Design 158mm

Material: Finish:

Solid Bronze Rustic Dark Bronze

#### **Product Dimensions** (All dimensions are in millimeters unless otherwise indicated)

Length 158 Width 14 Projection 35