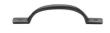

# **Rustic Bronze Russell Cabinet Pull Handle**

RDB1090 106

Rustic Dark Bronze Cabinet Pull Russell Design 106mm

Material: Finish:

Solid Bronze Rustic Dark Bronze

#### **Product Dimensions** (All dimensions are in millimeters unless otherwise indicated)

Length 106 Width 12.5 Projection 26