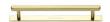

# **Hexagonal Cabinet Pull Handle with Plate**

PL4422 96-PB

Heritage Brass Cabinet Pull Hexagonal Design with Plate 96mm CTC Polished Brass Finish

Material:Finish:Solid BrassPolished Brass