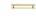

# **Hexagonal Cabinet Pull Handle with Plate**

PL4422 128-SB

Heritage Brass Cabinet Pull Hexagonal Design with Plate 128mm CTC Satin Brass Finish

Material: Finish: Solid Brass Satin Brass

## **Product Dimensions** (All dimensions are in millimeters unless otherwise indicated)

Length 160 CTC 128 Projection 36 Maximum Diameter 12.5 **Base Width** 19 Base Length 170