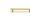

# **Hexagonal Cabinet Pull Handle with Plate**

PL4422 128-SB

Heritage Brass Cabinet Pull Hexagonal Design with Plate 128mm CTC Satin Brass Finish

Material: Finish: Solid Brass Satin Brass

## **Product Dimensions** (All dimensions are in millimeters unless otherwise indicated)

Length 160 CTC 128 Projection 36 Maximum Diameter 12.5 **Base Width** 19 Base Length 170