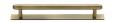

# **Step Cabinet Pull Handle with Plate**

PL4410 96-AT

Heritage Brass Cabinet Pull Step Design with Plate 96mm CTC Antique Brass Finish

Material: Finish:
Solid Brass Antique Brass