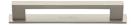

# **Metro Cabinet Pull Handle with Plate**

PL0337 160-SN

Heritage Brass Cabinet Pull Metro Design with Plate 160mm CTC Satin Nickel Finish

Material:Finish:Solid BrassSatin Nickel