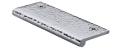

# **Edge Pull Cabinet Handle Hammered Design - 38mm Width**

HAMEP100 38-PC

Heritage Brass Hammered EP Edge Pull Cabinet Handle 100mm Polished Chrome finish

Material: Finish:

Solid Brass Polished Chrome

#### **Product Dimensions** (All dimensions are in millimeters unless otherwise indicated)

Length 100 Width 38 Height 3