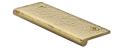

# **Edge Pull Cabinet Handle Hammered Design - 38mm Width**

HAMEP100 38-PB

Heritage Brass Hammered EP Edge Pull Cabinet Handle 100mm Polished Brass finish

Material: Solid Brass Polished Brass

#### **Product Dimensions** (All dimensions are in millimeters unless otherwise indicated)

Length 100 Width 38 Height 3