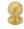

# **Ball Cabinet Knob Hammered Design**

HAM8321 32-SB

Heritage Brass Cabinet Knob Ball Hammered Design 32mm Satin Brass finish

Material:Finish:Solid BrassSatin Brass

#### Satin Brass

A modern alternative to the traditional polished brass, this attractive brushed texture beautifully mellows and adds warmth to both a traditional and a soft contemporary décor.