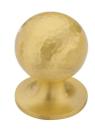

# **Ball Cabinet Knob Hammered Design**

HAM8321 32-SB

Heritage Brass Cabinet Knob Ball Hammered Design 32mm Satin Brass finish

Material:Finish:Solid BrassSatin Brass