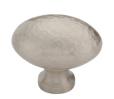

# **Victorian Oval Cabinet Knob Hammered Design**

HAM114 38-SN

Heritage Brass Cabinet Knob Victorian Oval Hammered Design 38mm Satin Nickel finish

Material: Finish: Solid Brass Satin Nickel