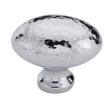

# **Victorian Oval Cabinet Knob Hammered Design**

HAM114 38-PC

Heritage Brass Cabinet Knob Victorian Oval Hammered Design 38mm Polished Chrome finish

Material: Finish:

Solid Brass Polished Chrome

#### **Product Dimensions** (All dimensions are in millimeters unless otherwise indicated)

Projection 32 Maximum Diameter 38 x 24 Base 15