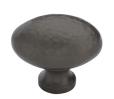

# **Victorian Oval Cabinet Knob Hammered Design**

HAM114 38-MB

Heritage Brass Cabinet Knob Victorian Oval Hammered Design 38mm Matt Bronze finish

Material: Finish:
Solid Brass Matt Bronze

#### **Product Dimensions** (All dimensions are in millimeters unless otherwise indicated)

Projection 32 Maximum Diameter 38 x 24 Base 15