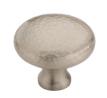

# **Victorian Round Cabinet Knob Hammered Design**

HAM113 38-SN

Heritage Brass Cabinet Knob Victorian Round Hammered Design 38mm Satin Nickel finish

Material: Finish: Solid Brass Satin Nickel