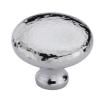

# **Victorian Round Cabinet Knob Hammered Design**

HAM113 38-PC

Heritage Brass Cabinet Knob Victorian Round Hammered Design 38mm Polished Chrome finish

Material: Finish:

Solid Brass Polished Chrome

#### **Polished Chrome**

A bold, contemporary finish; low maintenance and easy to clean. The mirror effect reflects light and colour and will complement any colour scheme