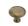

# **Victorian Round Cabinet Knob Hammered Design**

HAM113 38-AT

Heritage Brass Cabinet Knob Victorian Round Hammered Design 38mm Antique Brass finish

Material: Finish: Solid Brass **Antique Brass** 