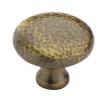

# **Victorian Round Cabinet Knob Hammered Design**

HAM113 38-AT

Heritage Brass Cabinet Knob Victorian Round Hammered Design 38mm Antique Brass finish

Material: Finish: Solid Brass **Antique Brass** 

#### **Antique Brass**

With russet hues and a brass undertone, this variation on brass retains a warm and mellow character but adds age and maturity by highlighting the variance of shades making each piece both alluring and unique.