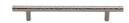

# **T-Bar Cabinet Pull Hammered Design**

HAM0361 160-SN

Heritage Brass Cabinet Pull T-Bar Hammered Design 160mm CTC Satin Nickel Finish

Material: Finish: Solid Brass Satin Nickel

#### **Product Dimensions** (All dimensions are in millimeters unless otherwise indicated)

Length 224 Width 11 СТС 160 Projection 32 10 Base