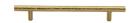

# **T-Bar Cabinet Pull Hammered Design**

HAM0361 160-SB

Heritage Brass Cabinet Pull T-Bar Hammered Design 160mm CTC Satin Brass Finish

Material: Finish: Solid Brass Satin Brass

### **Product Dimensions** (All dimensions are in millimeters unless otherwise indicated)

Length 224 Width 11 СТС 160 Projection 32 10 Base