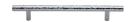

# **T-Bar Cabinet Pull Hammered Design**

HAM0361 160-PC

Heritage Brass Cabinet Pull T-Bar Hammered Design 160mm CTC Polished Chrome Finish

Material: Finish:

Solid Brass Polished Chrome

#### **Product Dimensions** (All dimensions are in millimeters unless otherwise indicated)

Length 224 Width 11 СТС 160 Projection 32

10 Base