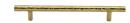

# **T-Bar Cabinet Pull Hammered Design**

HAM0361 160-PB

Heritage Brass Cabinet Pull T-Bar Hammered Design 160mm CTC Polished Brass Finish

Material: Finish: Solid Brass Polished Brass

### **Polished Brass**

Warm, mellow with a sense of heritage and comfort this highly polished finish is opulent without being flamboyant. Polished Brass coordinates perfectly with traditional décor.