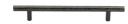

# **T-Bar Cabinet Pull Hammered Design**

HAM0361 160-MB

Heritage Brass Cabinet Pull T-Bar Hammered Design 160mm CTC Matt Bronze Finish

Material: Finish: Solid Brass Matt Bronze

#### **Product Dimensions** (All dimensions are in millimeters unless otherwise indicated)

Length 224 Width 11 СТС 160 Projection 32 10 Base